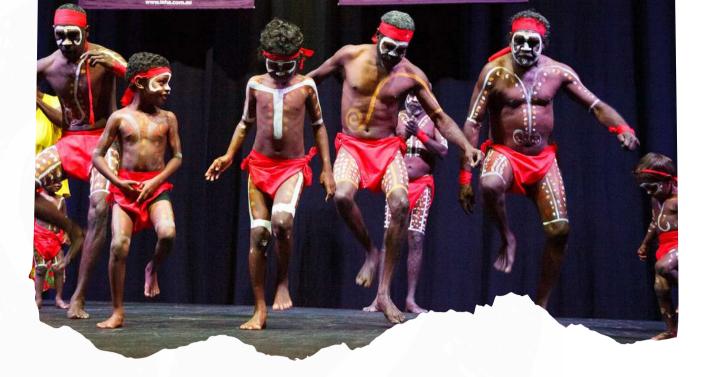

### **National Conference delegates will experience:**

- Professional development that will challenge them both personally and professionally
- Networking opportunities with like-minded people within a culturally diverse and safe space
- Opportunities for growth, learning and healing
- A Gala celebration of excellence in the Indigenous allied health sector
- Enriching cultural experiences